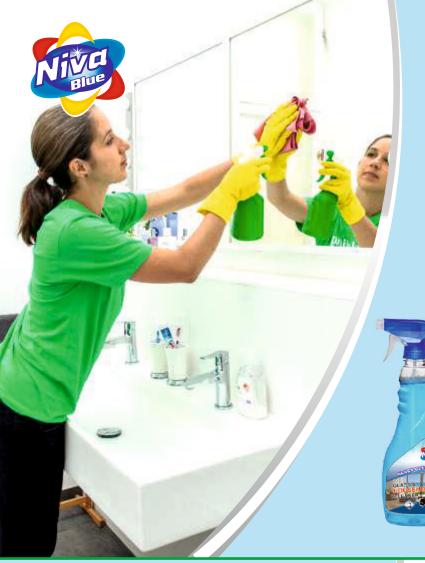

# **GLASS CLEANER**

Nikunj ExporGlass cleaner removes dirt, dust and gives shine without leaving any ugly streaks while taking care of the surface. It can be used for cleaning Mirrors, Glass Windows, Fridge, TV, Kitchen cabinets, Laptops and Laminated surfaces.

- Streak-Free Shine
- Powerful Cleaning Action
- Quick-Drying Formula
- Pleasant Fragrance
- Safe for Various Surfaces
- Eco-Friendly Ingredients
- Easy-to-Use Packaging

#### Usage :

Dilute 3:1 ratio of Water and Glass cleaner Concentrate.

Pour it in a Spray bottle. Turn the nozzle ON and spray fine mist over the surface.

Wipe with clean dry cotton cloth or newspaper to get complete clean surface