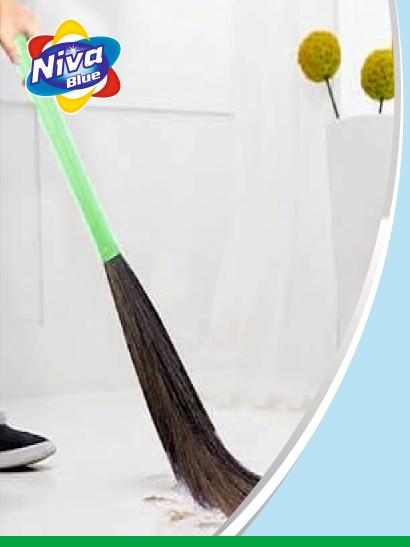

## NIVABLUE SOFT BROOMS

Nikunj Export Brooms are crafted from high-quality materials that ensure longevity and resilience, making them suitable for everyday use.

- Durable Materials
- Effective Cleaning
- Ergonomic Design
- Versatile Use
- Lightweight and Easy to Maneuver
- Eco-Friendly Options
- Variety of Styles