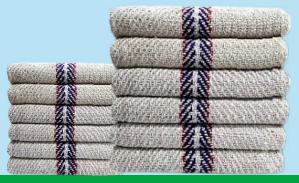

# FLOOR COTTON DUSTER

Nikunj Export Floor Cotton Dusters are made from premium cotton, ensuring durability and effective dust capture.

- High-Quality Cotton Material
- Excellent Dust Pickup
- Versatile Use
- Lightweight Design
- Washable and Reusable
- Ergonomic Handle
- Eco-Friendly Choice