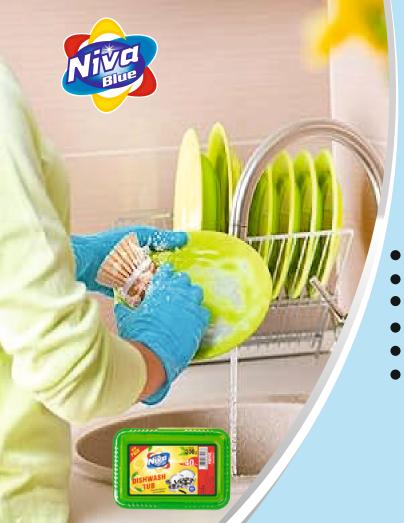

### **DISH WASH TUB**

Dish Wash Tubs Are Designed For Efficient Dish Cleaning, Often Featuring Multiple Compartments For Sorting Dishes, Utensils, And Cookware.

- Durability
- Size Variations
- Easy to Clean
- Integrated Drainage
- Portable Options
- Eco-Friendly Models