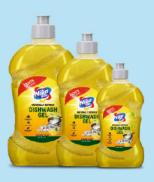

# DISHWASH LIQUID

Nikunj Expor**D**ishwash liquid is formulated to fight grease with ease while leaving your utensils and kitchen smelling fresh and provides you a holistic cleaning while taking care of your soft and smooth skin. It's highly effective on oil stains and grease deposits of the kitchens. It is safe to be used on stainless steel, chinaware, aluminium, brass and copper ware, melamine, glassware, nonstick ware, crockery and crystal ware.

#### Usage :

- Use 20ml liquid in one litre of warm water. For heavily stained utensils, use 50ml in 1 litre of water.
- Scrub utensils using a self-bristled nylon brush or scrub.
- Rinse, drain and air-dry.