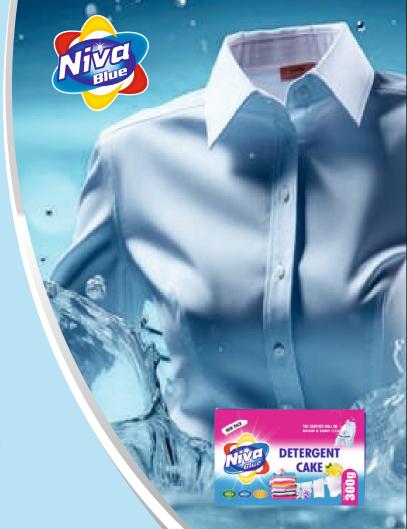

# **DETERGENT CAKE**

Nikunj Export Detergent Cake is formulated to deliver strong cleaning performance, effectively removing stains and dirt from clothes.

- Convenient and Portable
- Versatile Application
- Rich Lather:
- Pleasant Fragrance
- Eco-Friendly Ingredients
- Safe for Fabrics