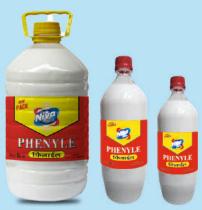

## PHENYLE

#### Nikunj Export Phenyle

specially formulated to remove tough stains and is safe to use on all flooring like vinyl, epoxy, ceramics, marble, terrazzo, Formica & wooden floors. It also protects from fading and gives a shining appearance to the floor.

Usage :

- Normal: 30 ml | Medium: 40 ml | Heavy: 100 ml in 1 litre of water.
- Ideal for use with scrubbing machines and also for manual wet mopping.