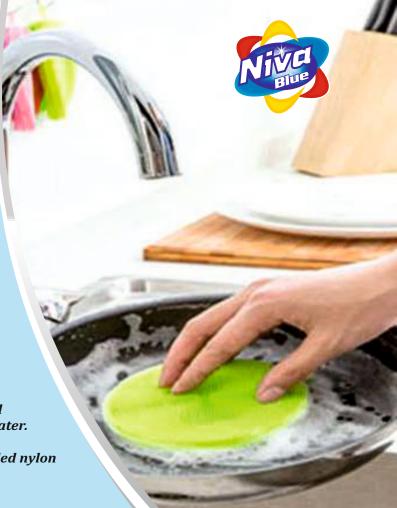

# DISHWASH LIQUID

Nikunj Expor**D**ishwash liquid is formulated to fight grease with ease while leaving your utensils and kitchen smelling fresh and provides you a holistic cleaning while taking care of your soft and smooth skin. It's highly effective on oil stains and grease deposits of the kitchens. It is safe to be used on stainless steel, chinaware, aluminium, brass and copper ware, melamine, glassware, nonstick ware, crockery and crystal ware.

#### Usage :

- Use 20ml liquid in one litre of warm water. For heavily stained utensils, use 50ml in 1 litre of water.
- Scrub utensils using a self-bristled nylon brush or scrub.
- Rinse, drain and air-dry.