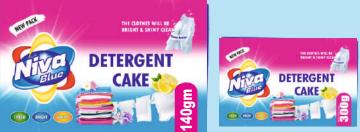

# **DETERGENT CAKE**

Nikunj Export Detergent Cake is formulated to deliver strong cleaning performance, effectively removing stains and dirt from clothes.

- Convenient and Portable
- Versatile Application
- Rich Lather:
- Pleasant Fragrance
- Eco-Friendly Ingredients
- Safe for Fabrics